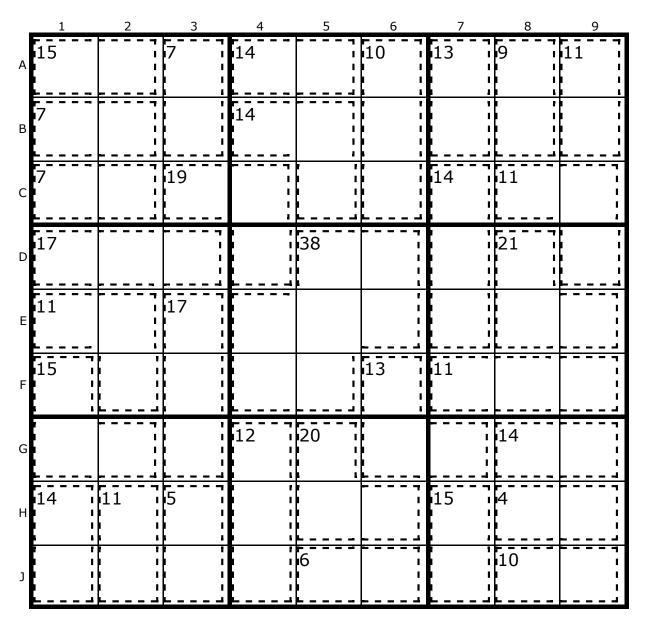

#### Daily Killer Sudoku Competition for Jun 27

#### Number 1184, Gentle

336 people took an average of 20 minutes to correctly complete this puzzle

by MM Multimedia. May puzzle packs Now Out!. Thanks for supporting our site.