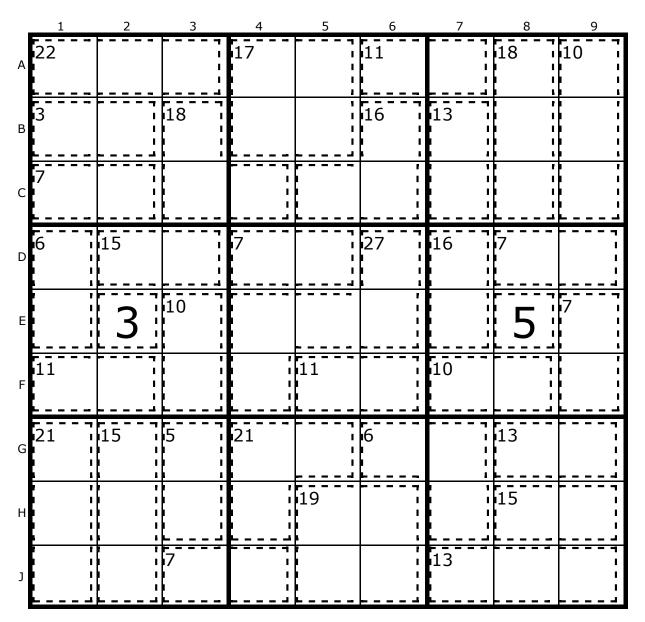

#### Daily Killer Sudoku Competition for Jun 27

#### Number 1184, Gentle

336 people took an average of 20 minutes to correctly complete this puzzle

by MM Multimedia. May puzzle packs Now Out!. Thanks for supporting our site.