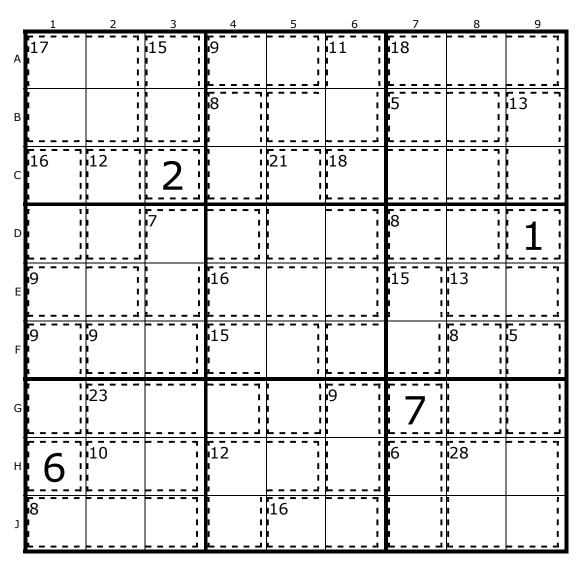

#### Number 1184, Gentle

336 people took an average of 20 minutes to correctly complete this puzzle

by MM Multimedia. May puzzle packs Now Out!. Thanks for supporting our site.