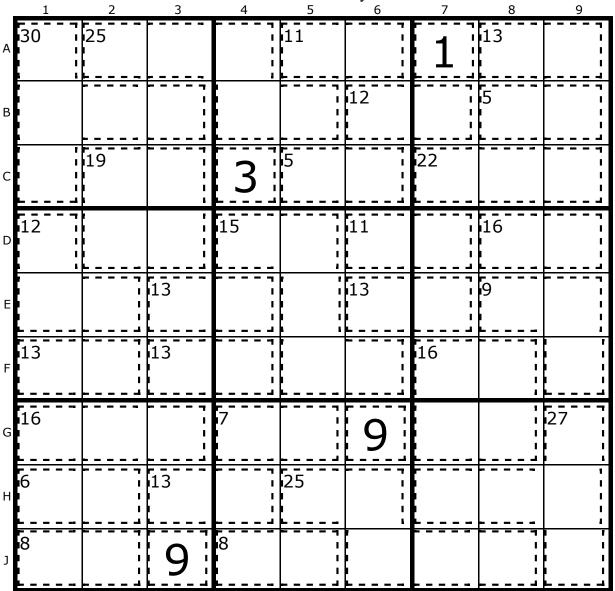

#### Daily Killer Sudoku Competition for Jun 27

#### Number 1184, Gentle

336 people took an average of 20 minutes to correctly complete this puzzle

by MM Multimedia. May puzzle packs Now Out!. Thanks for supporting our site.