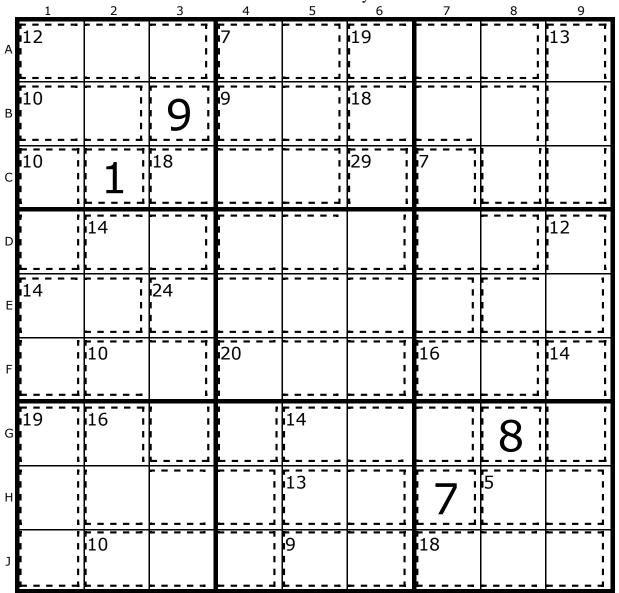

#### Number 1184, Gentle

336 people took an average of 20 minutes to correctly complete this puzzle

by MM Multimedia. May puzzle packs Now Out!. Thanks for supporting our site.