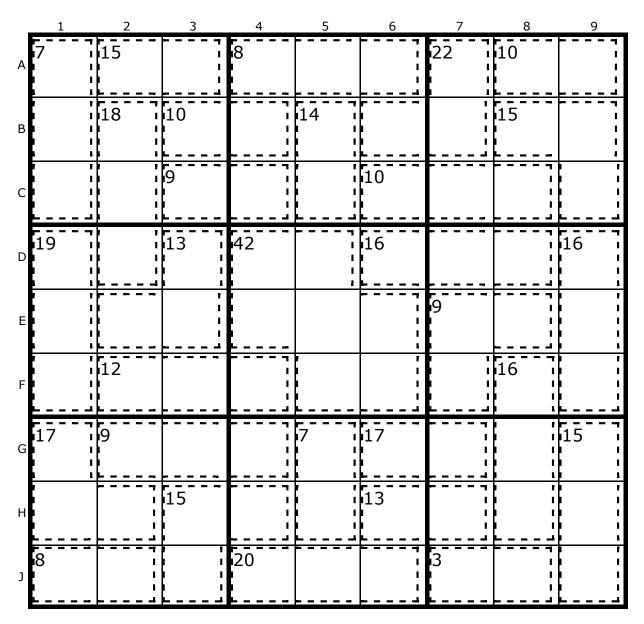

#### Number 1184, Gentle

336 people took an average of 20 minutes to correctly complete this puzzle

by MM Multimedia. May puzzle packs Now Out!. Thanks for supporting our site.