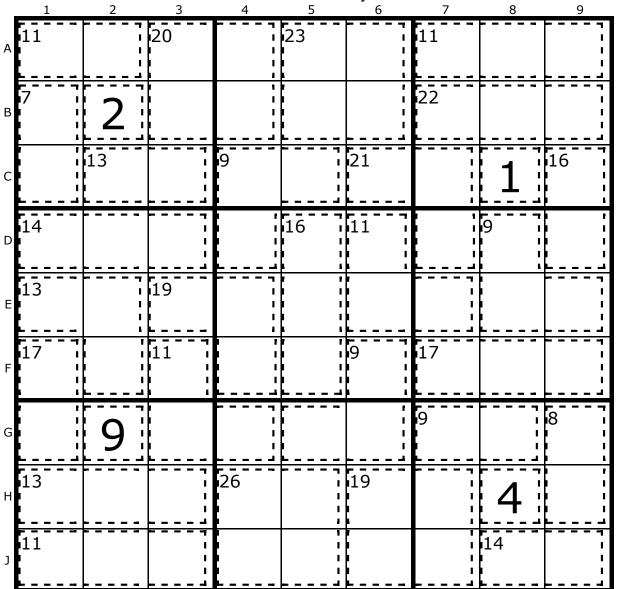

#### Number 1184, Gentle

336 people took an average of 20 minutes to correctly complete this puzzle

by MM Multimedia. May puzzle packs Now Out!. Thanks for supporting our site.