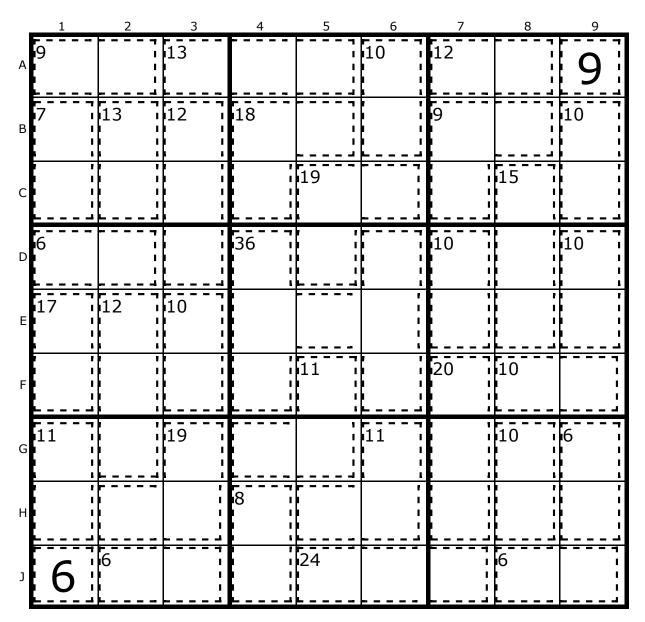

#### Number 1184, Gentle

336 people took an average of 20 minutes to correctly complete this puzzle

by MM Multimedia. May puzzle packs Now Out!. Thanks for supporting our site.