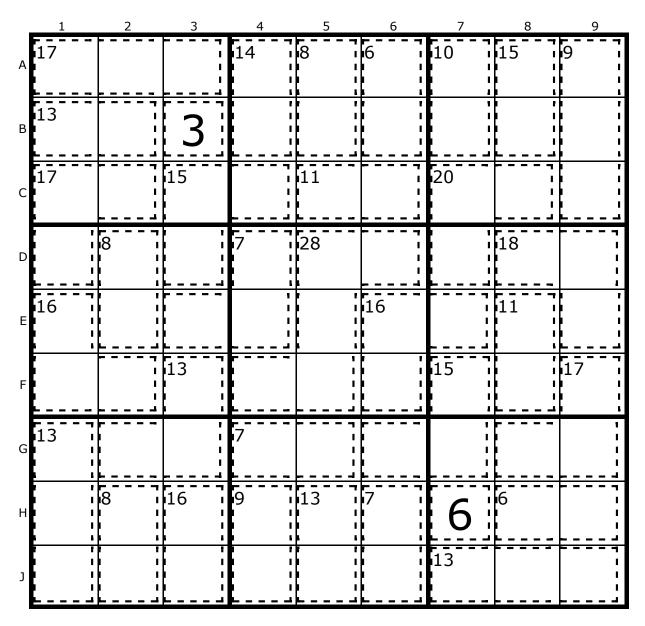

#### Number 1184, Gentle

336 people took an average of 20 minutes to correctly complete this puzzle

by MM Multimedia. May puzzle packs Now Out!. Thanks for supporting our site.