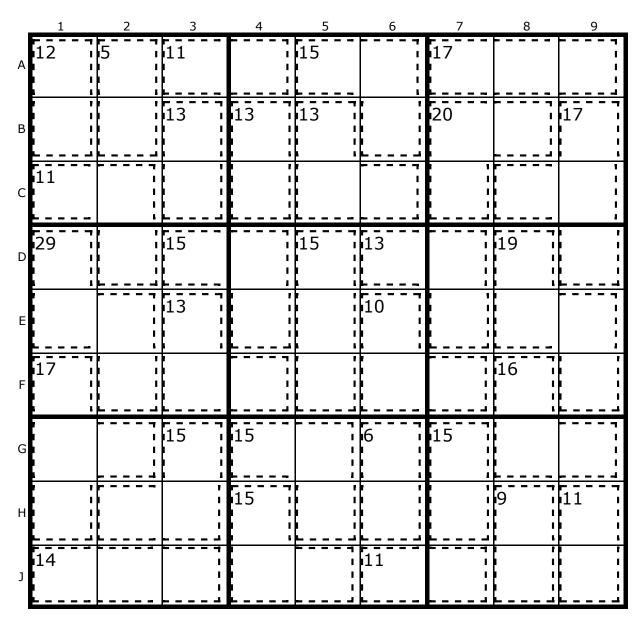

#### Number 1184, Gentle

336 people took an average of 20 minutes to correctly complete this puzzle

by MM Multimedia. May puzzle packs Now Out!. Thanks for supporting our site.