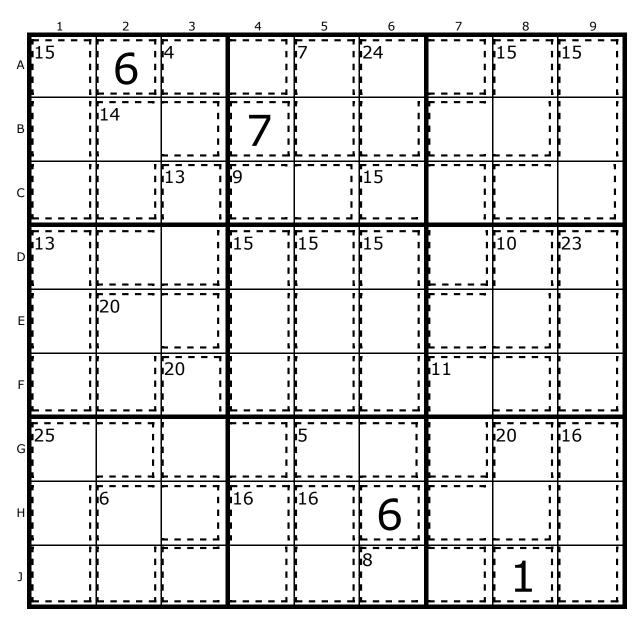

#### Number 1184, Gentle

336 people took an average of 20 minutes to correctly complete this puzzle

by MM Multimedia. May puzzle packs Now Out!. Thanks for supporting our site.