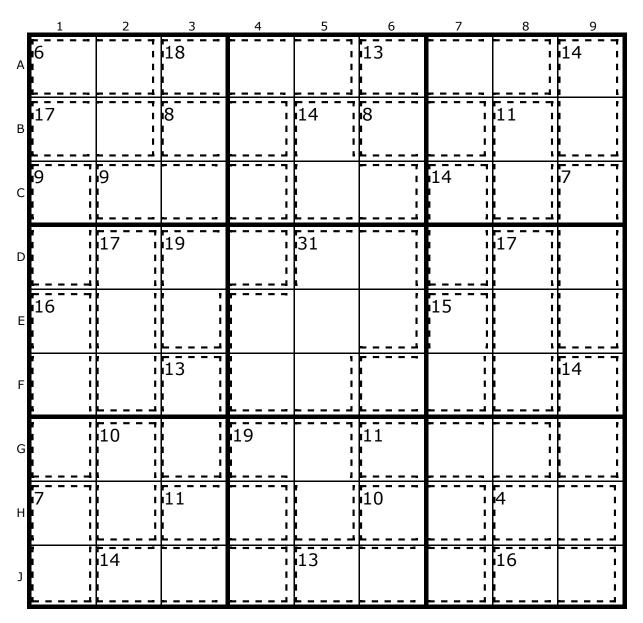

#### Daily Killer Sudoku Competition for Jun 27

#### Number 1184, Gentle

336 people took an average of 20 minutes to correctly complete this puzzle

by MM Multimedia. May puzzle packs Now Out!. Thanks for supporting our site.