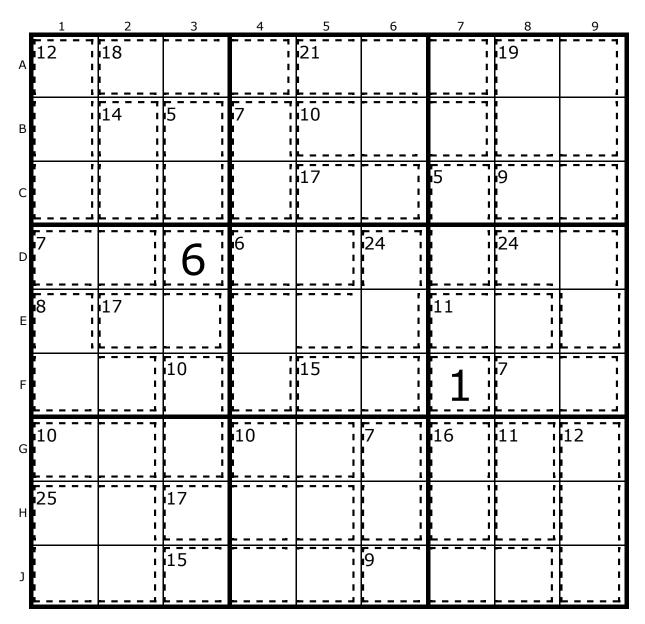

#### Number 1184, Gentle

336 people took an average of 20 minutes to correctly complete this puzzle

by MM Multimedia. May puzzle packs Now Out!. Thanks for supporting our site.