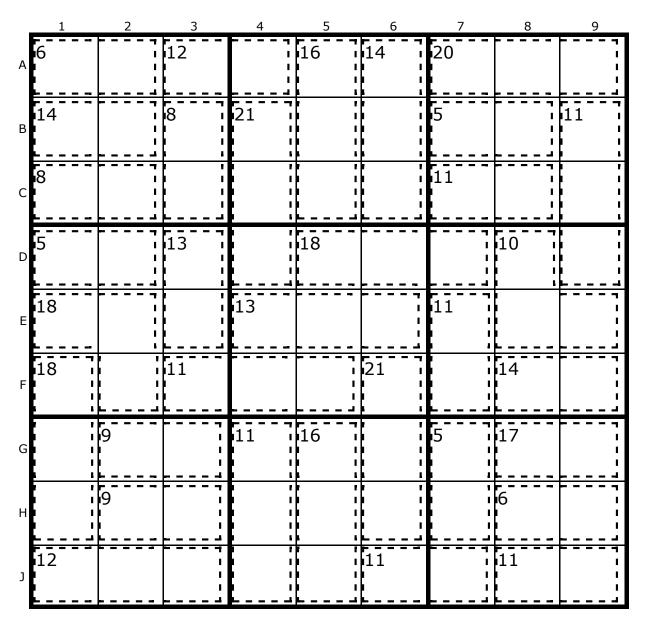

#### Daily Killer Sudoku Competition for Jun 27

#### Number 1184, Gentle

336 people took an average of 20 minutes to correctly complete this puzzle

by MM Multimedia. May puzzle packs Now Out!. Thanks for supporting our site.