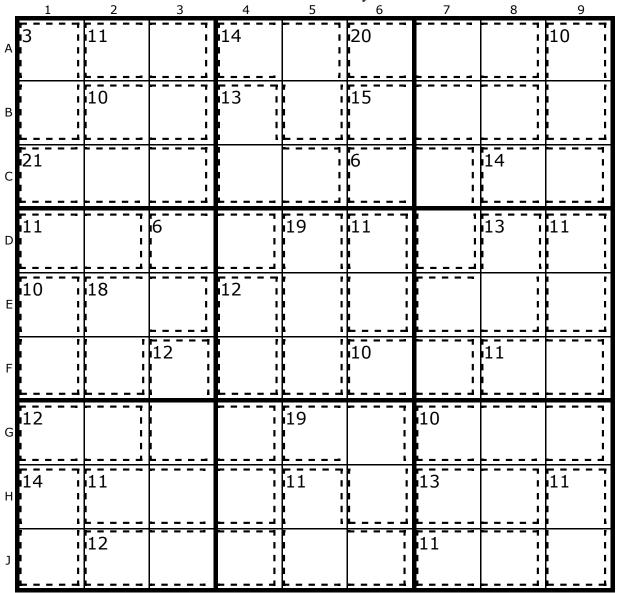

#### Number 1184, Gentle

336 people took an average of 20 minutes to correctly complete this puzzle

by MM Multimedia. May puzzle packs Now Out!. Thanks for supporting our site.