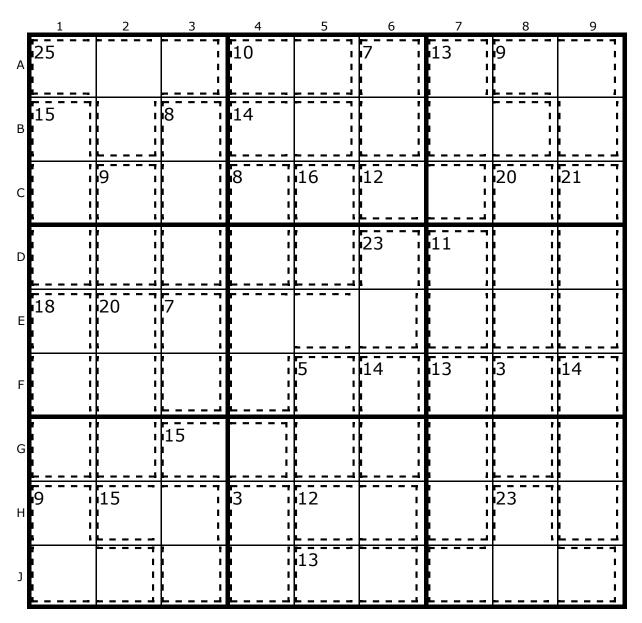

#### Daily Killer Sudoku Competition for Jun 27

#### Number 1184, Gentle

336 people took an average of 20 minutes to correctly complete this puzzle

by MM Multimedia. May puzzle packs Now Out!. Thanks for supporting our site.