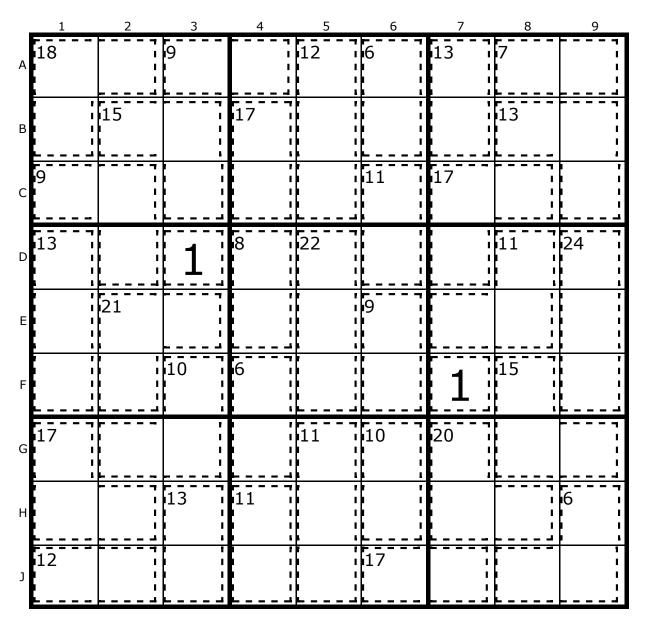

#### Number 1184, Gentle

336 people took an average of 20 minutes to correctly complete this puzzle

by MM Multimedia. May puzzle packs Now Out!. Thanks for supporting our site.