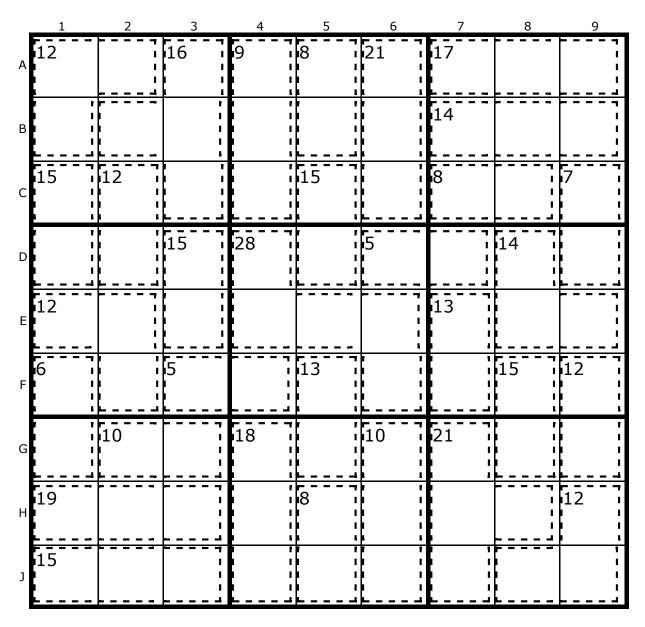

#### Number 1184, Gentle

336 people took an average of 20 minutes to correctly complete this puzzle

by MM Multimedia. May puzzle packs Now Out!. Thanks for supporting our site.