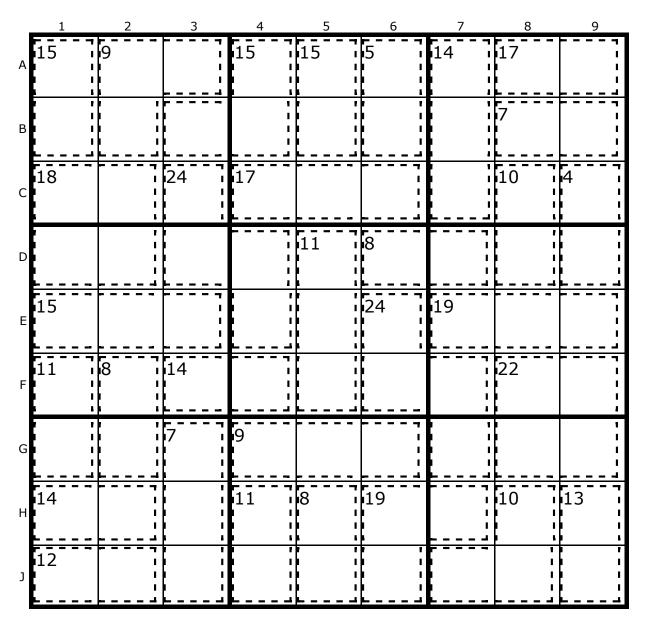

#### Number 1184, Gentle

336 people took an average of 20 minutes to correctly complete this puzzle

by MM Multimedia. May puzzle packs Now Out!. Thanks for supporting our site.