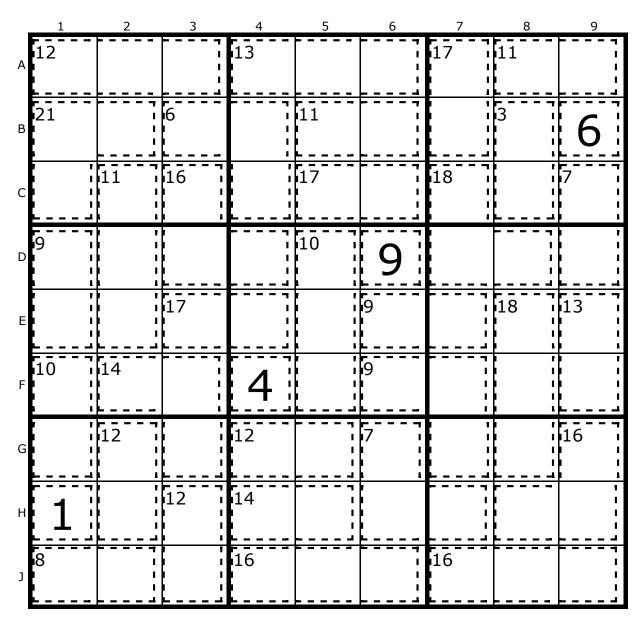

#### Daily Killer Sudoku Competition for Jun 27

#### Number 1184, Gentle

336 people took an average of 20 minutes to correctly complete this puzzle

by MM Multimedia. May puzzle packs Now Out!. Thanks for supporting our site.