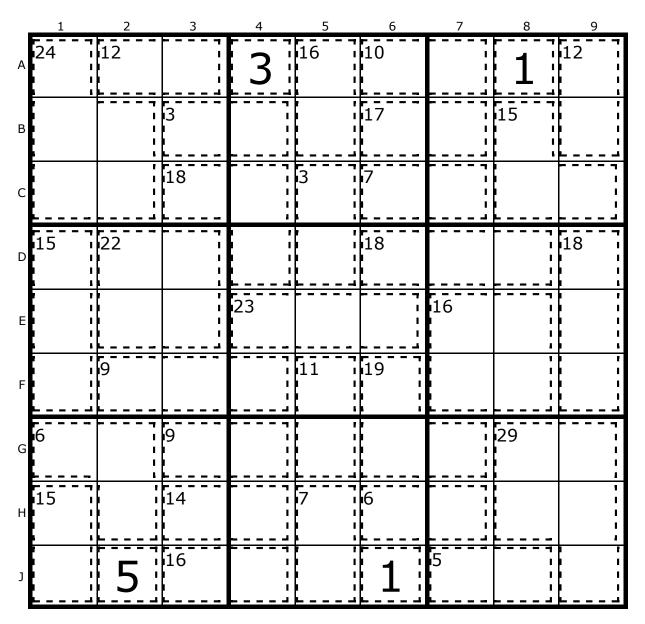

#### Daily Killer Sudoku Competition for Jun 27

#### Number 1184, Gentle

336 people took an average of 20 minutes to correctly complete this puzzle

by MM Multimedia. May puzzle packs Now Out!. Thanks for supporting our site.