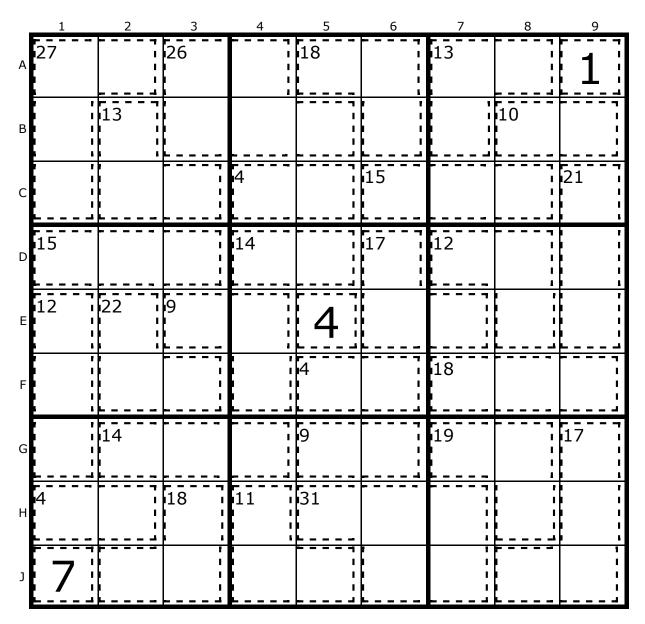

#### Number 1184, Gentle

336 people took an average of 20 minutes to correctly complete this puzzle

by MM Multimedia. May puzzle packs Now Out!. Thanks for supporting our site.